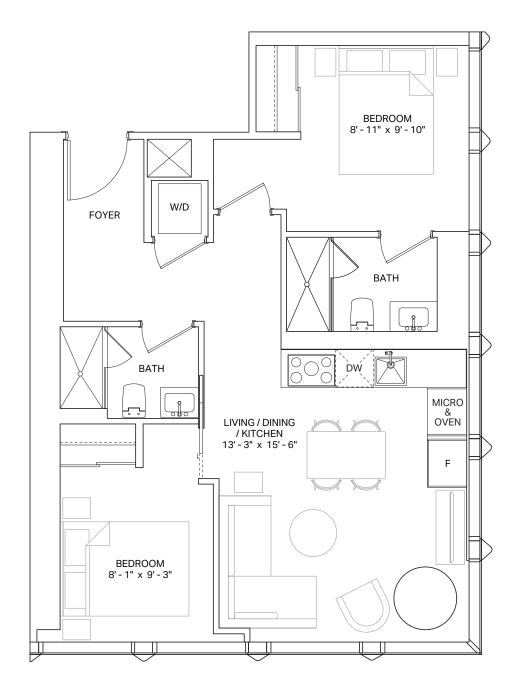

#### UNIT TYPE 2.1

2 BEDROOM

AREA: 595 SQ.FT.

### UNIT TYPE 2.1A

2 BEDROOM

AREA: 595 SQ.FT.

+

VE FREED.

**^** 

#### UNIT TYPE 2.1B

2 BEDROOM

AREA: 609 SQ.FT.