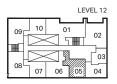

#### **UNIT TYPE S.1D**

**STUDIO** 

AREA: 453 SQ.FT.

12

LEVELS 27-28 01 02

03

04