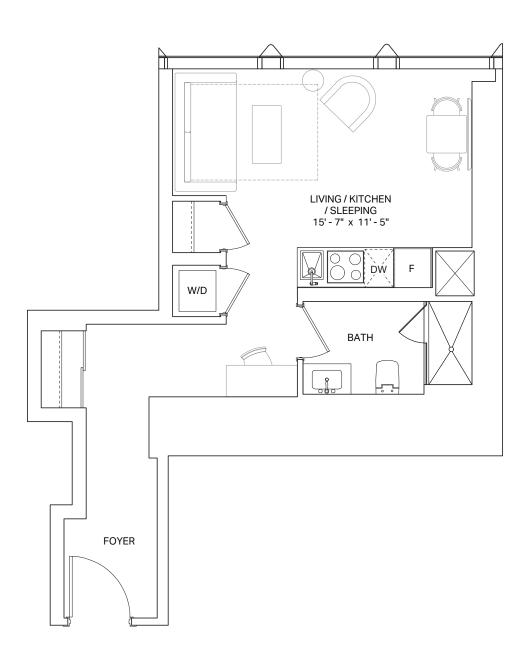

Drawings are not to scale. All areas and stated room dimensions are approximate. Note: Actual usable floor space may vary from the stated floor area. Floor area is measured in accordance with the HCRA directive on floor area calculations. Size and location of windows may vary. The purchaser acknowledges that the actual unit purchased may be a reversed mirror yout of the plan shown, Outdoor area will vary depending on unit location within the building. Illustration is artist's concept. E. & O. E. Please speak with a Sales Representative for details.





### **UNIT TYPE S.6**

STUDIO

AREA: 443 SQ.FT.









#### **UNIT TYPE S.1D**

**STUDIO** 

AREA: 453 SQ.FT.









12

LEVELS 27-28 01 02

03

04





### IVE NOW.

### UNIT TYPE S.1 BF

BF STUDIO

AREA: 463 SQ.FT.













### **UNIT TYPE S.1A**

STUDIO

AREA: 465 SQ.FT.









VE FREED.

### UNIT TYPE 1.1C

1 BEDROOM

AREA: 558 SQ.FT.









#### UNIT TYPE 1.1 BF

BF 1 BEDROOM ARE

AREA: 558 SQ.FT.









ADELAIDE +

IVE FREED.

**^** 

#### UNIT TYPE 1.1

1 BEDROOM

AREA: 564 SQ.FT.













#### COMING SOON.

# ADELAIDE +

## VE FREED.

**^** 

#### UNIT TYPE 2.1

2 BEDROOM

AREA: 595 SQ.FT.











#### COMING SOON.

# DUNCAN.

VE FREED.

### UNIT TYPE 2.1A

2 BEDROOM

AREA: 595 SQ.FT.







+

VE FREED.

**^** 

#### UNIT TYPE 2.1B

2 BEDROOM

AREA: 609 SQ.FT.







### **UNIT TYPE 2.8A**

2 BEDROOM

AREA: 721 SQ.FT.



Drawings are not to scale. All areas and stated room dimensions are approximate. Note: Actual usable floor space may vary from the stated floor area. Floor area is measu