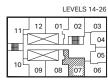

#### **UNIT TYPE S.1D**

**STUDIO** 

AREA: 453 SQ.FT.

12

LEVELS 27-28 01 02

03

04