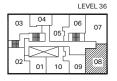

#### **UNIT TYPE S.1D**

**STUDIO** 

AREA: 453 SQ.FT.

12

LEVELS 27-28 01 02

03

04