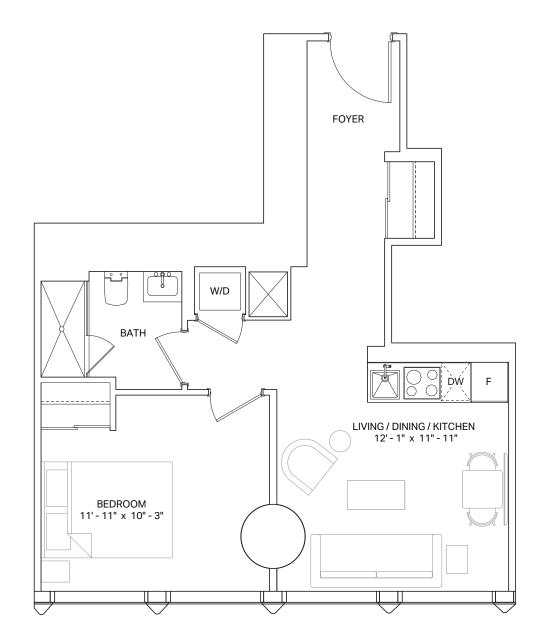

### UNIT TYPE 1.1C

1 BEDROOM

AREA: 558 SQ.FT.

#### UNIT TYPE 1.1

1 BEDROOM

AREA: 564 SQ.FT.