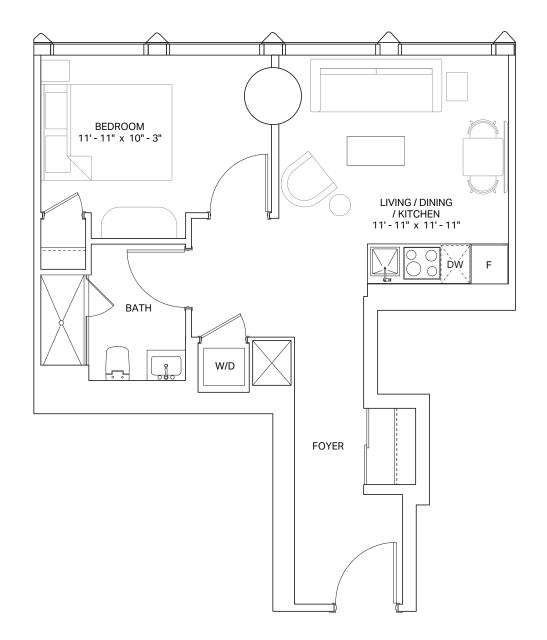

### **UNIT TYPE S.2A**

**STUDIO** 

AREA: 399 SQ.FT.

Drawings are not to scale. All areas and stated room dimensions are approximate. Note: Actual usable floor space may vary from the stated floor area. Floor area is measured in accordance with the HCRA directive on floor area calculations. Size and location of windows may vary. The purchaser acknowledges that the actual unit purchased may be a reversed mirror yout of the plan shown, Outdoor area will vary depending on unit location within the building. Illustration is artist's concept. E. & O. E. Please speak with a Sales Representative for details.