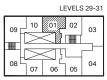

dance with the HCRA directive on floor area calculations. Size and location of windows may vary. The purchaser acknowledges that the actual unit purchased may be a reversed mirror yout of the plan shown, Outdoor area will vary depending on unit location within the building. Illustration is artist's concept. E. & O. E. Please speak with a Sales Representative for details.





### **UNIT TYPE S.6**

STUDIO

AREA: 443 SQ.FT.









#### **UNIT TYPE S.1D**

**STUDIO** 

AREA: 453 SQ.FT.









12

LEVELS 27-28 01 02

03

04





### IVE NOW.

### UNIT TYPE S.1 BF

BF STUDIO

AREA: 463 SQ.FT.













### **UNIT TYPE S.1A**

STUDIO

AREA: 465 SQ.FT.









VE FREED.

### UNIT TYPE 1.1C

1 BEDROOM

AREA: 558 SQ.FT.









#### UNIT TYPE 1.1 BF

BF 1 BEDROOM ARE

AREA: 558 SQ.FT.









ADELAIDE +

IVE FREED.

**^** 

#### UNIT TYPE 1.1

1 BEDROOM

AREA: 564 SQ.FT.













#### COMING SOON.

# ADELAIDE +

## VE FREED.

**^** 

#### UNIT TYPE 2.1

2 BEDROOM

AREA: 595 SQ.FT.











#### COMING SOON.

# DUNCAN.

VE FREED.

### UNIT TYPE 2.1A

2 BEDROOM

AREA: 595 SQ.FT.







+

VE FREED.

**^** 

#### UNIT TYPE 2.1B

2 BEDROOM

AREA: 609 SQ.FT.







### **UNIT TYPE 2.8A**

2 BEDROOM

AREA: 721 SQ.FT.



Drawings are not to scale. All areas and stated room dimensions are approximate. Note: Actual usable floor space may vary from the stated floor area. Floor area is measured in accordance with the HCRA directive on floor area calculations. Size and location of windows may vary. The purchaser acknowledges that the actual unit purchased may be a reversed mirr