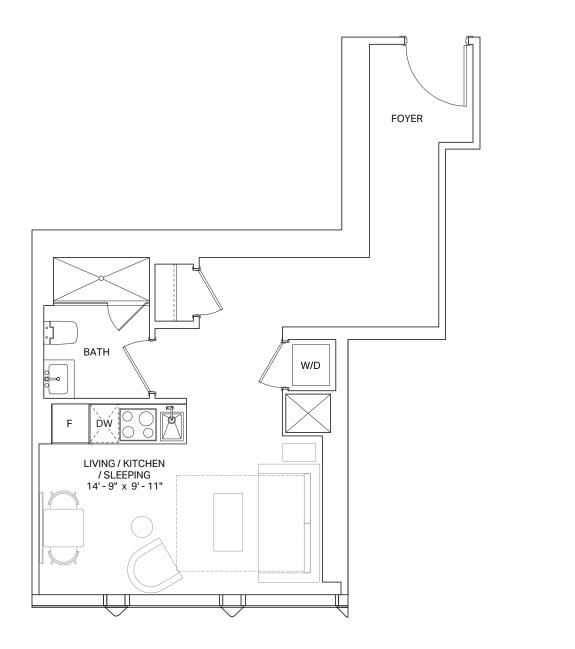

ing on unit location within the building. Illustration is artist's concept. E. & O. E. Please speak with a Sales Representative for details.





ADELAIDE +

IVE FREED.

**(**1)

#### **UNIT TYPE S.2**

**STUDIO** 

AREA: 408 SQ.FT.









Drawings are not to scale. All areas and stated room dimensions are approximate. Note: Actual usable floor space may vary from the stated floor area. Floor area is measured in accordance with the HCRA directive on floor area calculations. Size and location of windows may vary. The purchaser acknowledges that the actual unit purchased may be a reversed mirror yout of the plan shown, Outdoor area will vary depending on unit location within the building. Illustration is artist's concept. E. & O. E. Please speak with a Sales Representative for details.





### **UNIT TYPE S.6**

STUDIO

AREA: 443 SQ.FT.









#### **UNIT TYPE S.1D**

**STUDIO** 

AREA: 453 SQ.FT.









12

LEVELS 27-28 01 02

03

04





### IVE NOW.

### UNIT TYPE S.1 BF

BF STUDIO

AREA: 463 SQ.FT.













### **UNIT TYPE S.1A**

STUDIO

AREA: 465 SQ.FT.









VE FREED.

### UNIT TYPE 1.1C

1 BEDROOM

AREA: 558 SQ.FT.









#### UNIT TYPE 1.1 BF

BF 1 BEDROOM ARE

AREA: 558 SQ.FT.









ADELAIDE +

IVE FREED.

**^** 

#### UNIT TYPE 1.1

1 BEDROOM

AREA: 564 SQ.FT.













#### COMING SOON.

# ADELAIDE +

## VE FREED.

**^** 

#### UNIT TYPE 2.1

2 BEDROOM

AREA: 595 SQ.FT.











#### COMING SOON.

# DUNCAN.

VE FREED.

### UNIT TYPE 2.1A

2 BEDROOM

AREA: 595 SQ.FT.







+

VE FREED.

**^** 

#### UNIT TYPE 2.1B

2 BEDROOM

AREA: 609 SQ.F