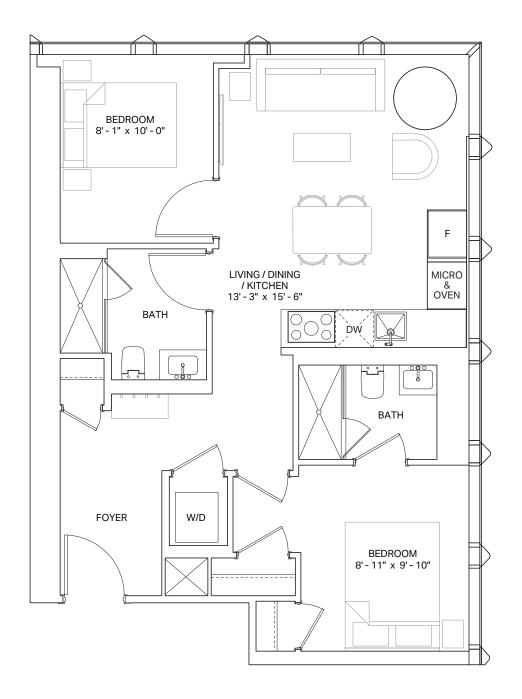

2 BEDROOM

AREA: 609 SQ.FT.







### **UNIT TYPE 2.8A**

2 BEDROOM

AREA: 721 SQ.FT.



Drawings are not to scale. All areas and stated room dimensions are approximate. Note: Actual usable floor space may vary from the stated floor area. Floor area is measured in accordance with the HCRA directive on floor area calculations. Size and location of windows may vary. The purchaser acknowledges that the actual unit purchased may be a reversed mirror yout of the plan shown, Outdoor area will vary depending on unit location within the building. Illustration is artist's concept. E. & O. E. Please speak with a Sales Representative for details.





#### UNIT TYPE 2.4

2 BEDROOM

AREA: 733 SQ.FT.









ΣÖ

ADELAIDE +

IVE FREED.

**^** 



### UNIT TYPE 2.8

2 BEDROOM

AREA: 744 SQ.FT.









#### UNIT TYPE 2.4 BF

BF 2 BEDROOM

AREA: 758 SQ.FT.









Drawings are not to scale. All areas and stated room dimensions are approximate. Note: Actual usable floor space may vary from the stated floor area. Floor area is measured in accordance with the HCRA directive on floor area calculations. Size and location of windows may vary. The purchaser acknowledges that the actual unit purchased may be a reversed mirror yout of the plan shown, Outdoor area will vary depending on unit location within the building. Illustration is artist's concept. E. & O. E. Please speak with a Sales Representative for details.

COMIN

ADELAIDE +

IVE FREED.





#### UNIT TYPE 2.9 BF

BF 2 BEDROOM AREA: 818 SQ.FT.









#### **UNIT TYPE 2.7**

2 BEDROOM

AREA: 856 SQ.FT.









#### **UNIT TYPE 3.1*