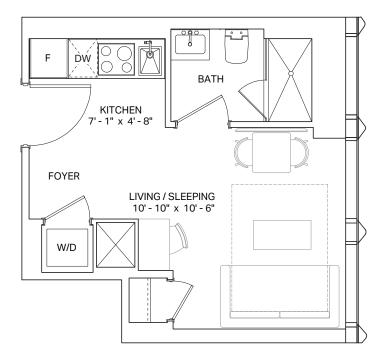

ADELAIDE + DIINGAN,

IVE FREED.

### **UNIT TYPE S.8**

STUDIO

AREA: 275 SQ.FT.









ADELAIDE +

IVE FREED.

### **UNIT TYPE S.8A**

**STUDIO** 

AREA: 275 SQ.FT.









### **UNIT TYPE S.5**

STUDIO

AREA: 383 SQ.FT.









ADELAIDE +

IVE FREED.

### **UNIT TYPE S.7**

**STUDIO** 

AREA: 385 SQ.FT.









ADELAIDE +

IVE FREED.

#### UNIT TYPE S.7 BF

BF STUDIO

AREA: 391 SQ.FT.









ADELAIDE +

VE FREED.

**^** 

### **UNIT TYPE S.2A**

**STUDIO** 

AREA: 399 SQ.FT.







Drawings are not to scale. All areas and stated room dimensions are approximate. Note: Actual usable floor space may vary from the stated floor area. Floor area is measured in accordance with the HCRA directive on floor area calculations. Size and location of windows may vary. The purchaser acknowledg