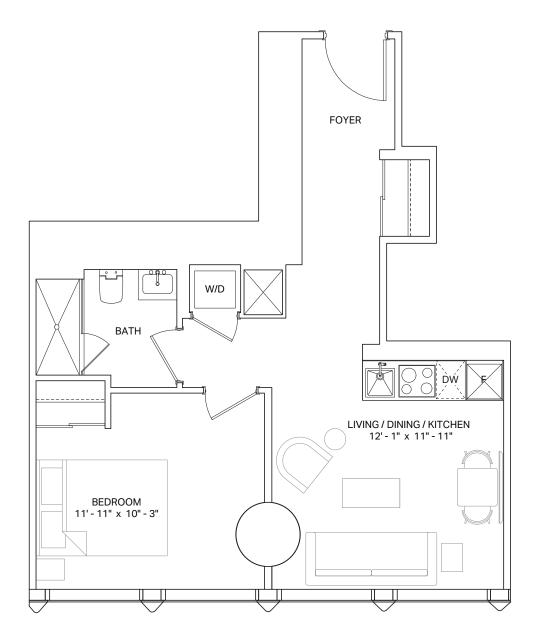

### **UNIT TYPE S.2A**

**STUDIO** 

AREA: 399 SQ.FT.

Drawings are not to scale. All areas and stated room dimensions are approximate. Note: Actual usable floor space may vary from the stated floor area. Floor area is measured in accordance with the HCRA directive on floor area calculations. Size and location of windows may vary. The purchaser acknowledges that the actual unit purchased may be a reversed mirror yout of the plan shown, Outdoor area will vary depending on unit location within the building. Illustration is artist's concept. E. & O. E. Please speak with a Sales Representative for details.