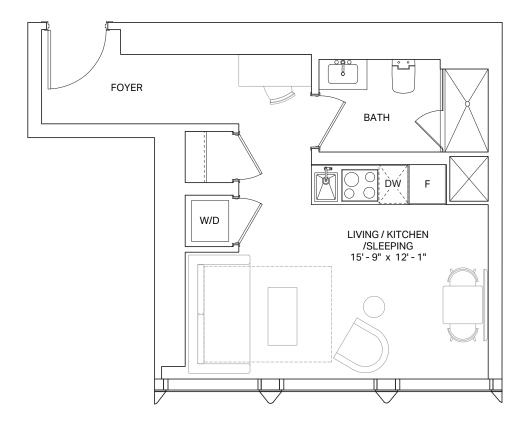

#### **UNIT TYPE S.1D**

**STUDIO** 

AREA: 453 SQ.FT.

12

LEVELS 27-28 01 02

03

04