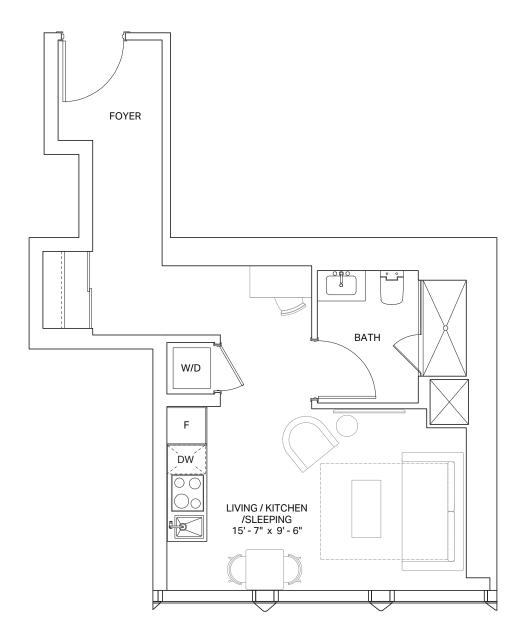

IVE FREED.

**(**1)

#### **UNIT TYPE S.2**

**STUDIO** 

AREA: 408 SQ.FT.









Drawings are not to scale. All areas and stated room dimensions are approximate. Note: Actual usable floor space may vary from the stated floor area. Floor area is measured in accordance with the HCRA directive on floor area calculations. Size and location of windows may vary. The purchaser acknowledges that the actual unit purchased may be a reversed mirror yout of the plan shown, Outdoor area will vary depending on unit location within the building. Illustration is artist's concept. E. & O. E. Please speak with a Sales Representative for details.





### **UNIT TYPE S.6**

STUDIO

AREA: 443 SQ.FT.









#### **UNIT TYPE S.1D**

**STUDIO** 

AREA: 453 SQ.FT.









12

LEVELS 27-28 01 02

03

04





### IVE NOW.

### UNIT TYPE S.1 BF

BF STUDIO

AREA: 463 SQ.FT.













### **UNIT TYPE S.1A**

STUDIO

AREA: 465 SQ.FT.









VE FREED.

### UNIT TYPE 1.1C

1 BEDROOM

AREA: 558 SQ.FT.









#### UNIT TYPE 1.1 BF

BF 1 BEDROOM ARE

AREA: 558 SQ.FT.









ADELAIDE +

IVE FREED.

**^** 

#### UNIT TYPE 1.1

1 BEDROOM

AREA: 564 SQ.FT.













#### COMING SOON.

# ADELAIDE +

## VE FREED.

**^** 

#### UNIT TYPE 2.1

2 BEDROOM

AREA: 595 SQ.FT.











#### COMING SOON.

# DUNCAN.

VE FREED.

### UNIT TYPE 2.1A

2 BEDROOM

AREA: 595 SQ.FT.







+

VE FREED.

**^** 

#### UNIT TYPE 2.1B

2 BEDROOM

AREA: 609 SQ.FT.







### **UNIT TYPE 2.8A**

2 BEDROOM

AREA: 721 SQ.FT.



Drawings are not to scale. All areas and stated room dimensions are approximate. Note: Actua