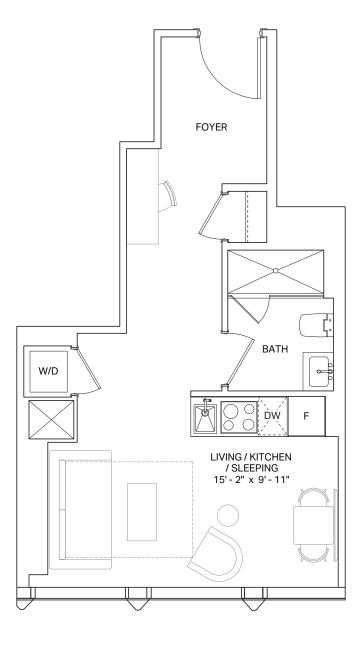

#### **UNIT TYPE S.1D**

**STUDIO** 

AREA: 453 SQ.FT.

12

LEVELS 27-28 01 02

03

04