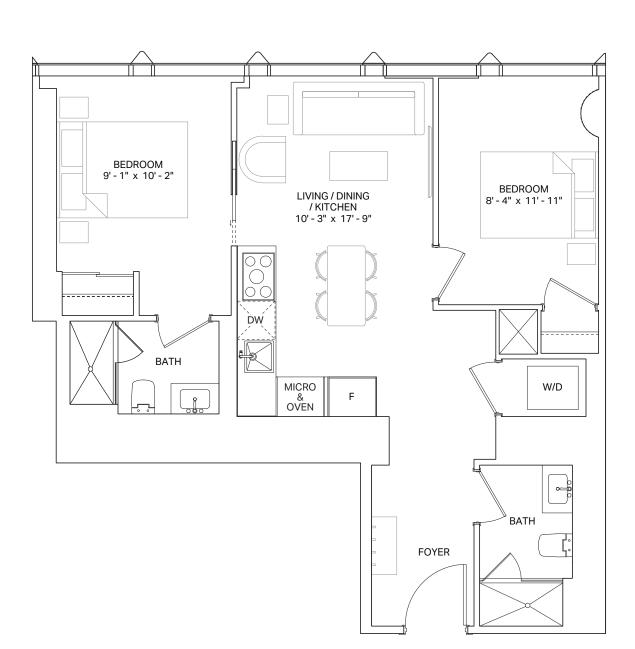

UNIT TYPE S.6**

STUDIO

AREA: 443 SQ.FT.









#### **UNIT TYPE S.1D**

**STUDIO** 

AREA: 453 SQ.FT.









12

LEVELS 27-28 01 02

03

04





### IVE NOW.

### UNIT TYPE S.1 BF

BF STUDIO

AREA: 463 SQ.FT.













### **UNIT TYPE S.1A**

STUDIO

AREA: 465 SQ.FT.









VE FREED.

### UNIT TYPE 1.1C

1 BEDROOM

AREA: 558 SQ.FT.









#### UNIT TYPE 1.1 BF

BF 1 BEDROOM ARE

AREA: 558 SQ.FT.









ADELAIDE +

IVE FREED.

**^** 

#### UNIT TYPE 1.1

1 BEDROOM

AREA: 564 SQ.FT.













#### COMING SOON.

# ADELAIDE +

## VE FREED.

**^** 

#### UNIT TYPE 2.1

2 BEDROOM

AREA: 595 SQ.FT.











#### COMING SOON.

# DUNCAN.

VE FREED.

### UNIT TYPE 2.1A

2 BEDROOM

AREA: 595 SQ.FT.







+

VE FREED.

**^** 

#### UNIT TYPE 2.1B

2 BEDROOM

AREA: 609 SQ.FT.







### **UNIT TYPE 2.8A**

2 BEDROOM

AREA: 721 SQ.FT.



Drawings are not to scale. All areas and stated room dimensions are approximate. Note: Actual usable floor space may vary from the stated floor area. Floor area is measured in accordance with the HCRA directive on floor area calculations. Size and location of windows may vary. The purchaser acknowledges that the actual unit purchased may be a reversed mirror yout of the plan shown, Outdoor area will vary depending on unit location within the building. Illustration is artist's concept. E. & O. E. Please speak with a Sales Representative for details.





#### UNIT TYPE 2.4

2 BEDROOM

AREA: 733 SQ.FT.









ΣÖ

ADELAIDE +

IVE FREED.

**^** 



### UNIT TYPE 2.8

2 BEDROOM

AREA: 744 SQ.FT.









#### UNIT TYPE 2.4 BF

BF 2 BEDR