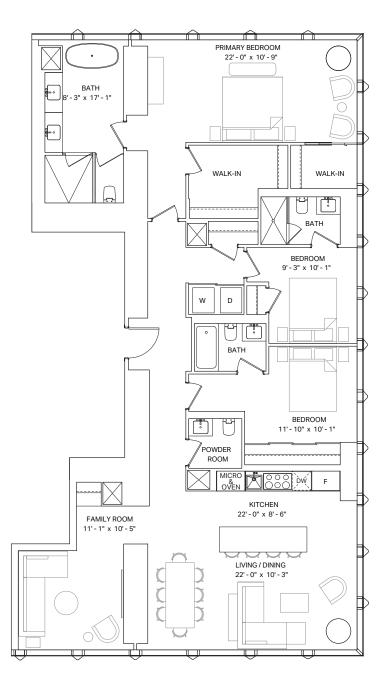

s may vary. The purchaser acknowledges that the actual unit purchased may be a reversed mirror yout of the plan shown, Outdoor area will vary depending on unit location within the building. Illustration is artist's concept. E. & O. E. Please speak with a Sales Representative for details.

COMIN

ADELAIDE +

IVE FREED.





#### UNIT TYPE 2.9 BF

BF 2 BEDROOM AREA: 818 SQ.FT.









#### **UNIT TYPE 2.7**

2 BEDROOM

AREA: 856 SQ.FT.









#### **UNIT TYPE 3.1**

3 BEDROOM

AREA: 953 SQ.FT.









#### **UNIT TYPE 3.1A**

3 BEDROOM

AREA: 1,007 SQ.FT.







#### UNIT TYPE 3.2 BF

3 BEDROOM

AREA: 1,226 SQ.FT.









IVE FREED.

#### **UNIT TYPE PH.3**

PENTHOUSE AREA: 3 BEDROOM 1,961

1,961 SQ.FT.









#### UNIT TYPE PH.1 BF

**PENTHOUSE** 3 BEDROOM AREA:

1,984 SQ.FT.









#### UNIT TYPE PH.2

PENTHOUSE AREA:

3 BEDROOM 2,010 SQ.FT.