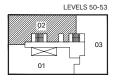

#### **UNIT TYPE S.1D**

**STUDIO** 

AREA: 453 SQ.FT.

12

LEVELS 27-28 01 02

03

04