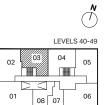

#### **UNIT TYPE S.1D**

**STUDIO** 

AREA: 453 SQ.FT.

12

LEVELS 27-28 01 02

03

04