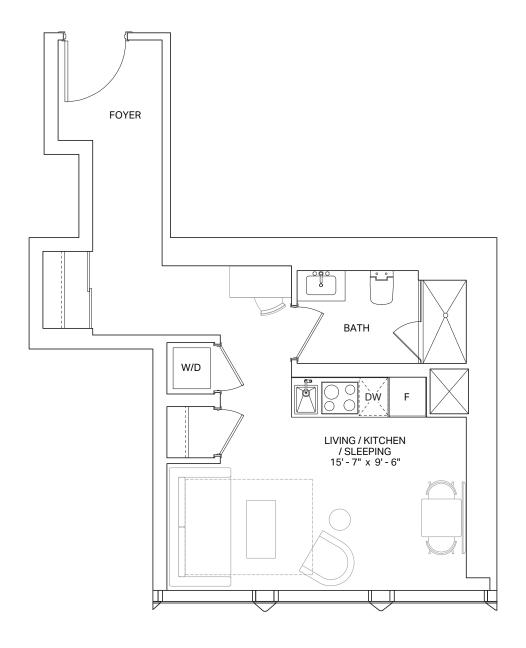

artist's concept. E. & O. E. Please speak with a Sales Representative for details.





ADELAIDE +

IVE FREED.

**(**1)

#### **UNIT TYPE S.2**

**STUDIO** 

AREA: 408 SQ.FT.









Drawings are not to scale. All areas and stated room dimensions are approximate. Note: Actual usable floor space may vary from the stated floor area. Floor area is measured in accordance with the HCRA directive on floor area calculations. Size and location of windows may vary. The purchaser acknowledges that the actual unit purchased may be a reversed mirror yout of the plan shown, Outdoor area will vary depending on unit location within the building. Illustration is artist's concept. E. & O. E. Please speak with a Sales Representative for details.





### **UNIT TYPE S.6**

STUDIO

AREA: 443 SQ.FT.









#### **UNIT TYPE S.1D**

**STUDIO** 

AREA: 453 SQ.FT.









12

LEVELS 27-28 01 02

03

04





### IVE NOW.

### UNIT TYPE S.1 BF

BF STUDIO

AREA: 463 SQ.FT.













### **UNIT TYPE S.1A**

STUDIO

AREA: 465 SQ.FT.









VE FREED.

### UNIT TYPE 1.1C

1 BEDROOM

AREA: 558 SQ.FT.









#### UNIT TYPE 1.1 BF

BF 1 BEDROOM ARE

AREA: 558 SQ.FT.









ADELAIDE +

IVE FREED.

**^** 

#### UNIT TYPE 1.1

1 BEDROOM

AREA: 564 SQ.FT.













#### COMING SOON.

# ADELAIDE +

## VE FREED.

**^** 

#### UNIT TYPE 2.1

2 BEDROOM

AREA: 595 SQ.FT.











#### COMING SOON.

# DUNCAN.

VE FREED.

### UNIT TYPE 2.1A

2 BEDROOM

AREA: 595 SQ.FT.







+

VE FREED.

**^** 

#### UNIT TYPE 2.1B

2 BEDROOM

AREA: 609 SQ.FT.







### **UNIT TYPE 2.8A**

2 BEDROOM

AREA: 721 SQ