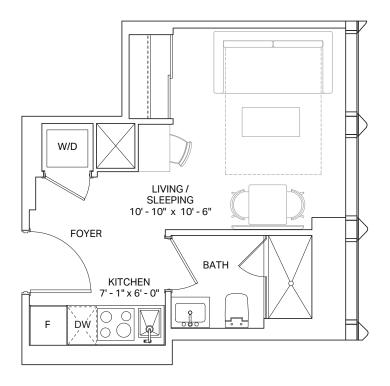

ADELAIDE + DIINGAN,

IVE FREED.

### **UNIT TYPE S.8**

STUDIO

AREA: 275 SQ.FT.









ADELAIDE +

IVE FREED.

### **UNIT TYPE S.8A**

**STUDIO** 

AREA: 275 SQ.FT.









### **UNIT TYPE S.5**

STUDIO

AREA: 383 SQ.FT.









ADELAIDE +

IVE FREED.

### **UNIT TYPE S.7**

**STUDIO** 

AREA: 385 SQ.FT.









ADELAIDE +

IVE FREED.

#### UNIT TYPE S.7 BF

BF STUDIO

AREA: 391 SQ.FT.









ADELAIDE +

VE FREED.

**^** 

### **UNIT TYPE S.2A**

**STUDIO** 

AREA: 399 SQ.FT.







Drawings are not to scale. All areas and stated room dimensions are approximate. Note: Actual usable floor space may vary from the stated floor area. Floor area is measured in accordance with the HCRA directive on floor area calculations. Size and location of windows may vary. The purchaser acknowledges that the actual unit purchased may be a reversed mirror yout of the plan shown, Outdoor