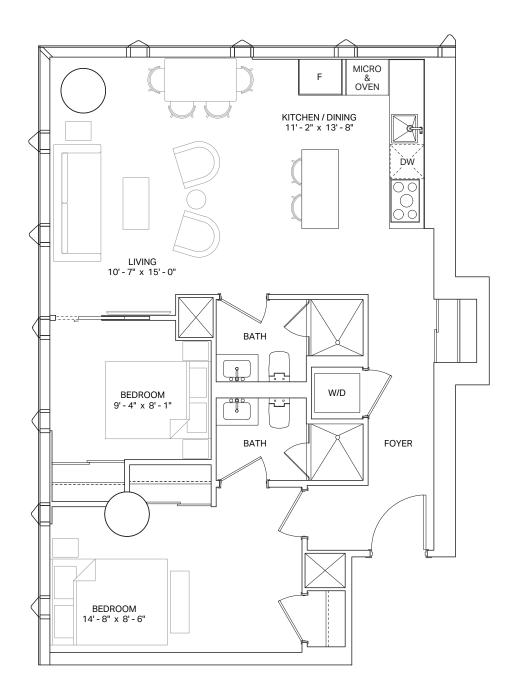

AIDE +

IVE FREED.

**^** 



### UNIT TYPE 2.8

2 BEDROOM

AREA: 744 SQ.FT.









#### UNIT TYPE 2.4 BF

BF 2 BEDROOM

AREA: 758 SQ.FT.









Drawings are not to scale. All areas and stated room dimensions are approximate. Note: Actual usable floor space may vary from the stated floor area. Floor area is measured in accordance with the HCRA directive on floor area calculations. Size and location of windows may vary. The purchaser acknowledges that the actual unit purchased may be a reversed mirror yout of the plan shown, Outdoor area will vary depending on unit location within the building. Illustration is artist's concept. E. & O. E. Please speak with a Sales Representative for details.

COMIN

ADELAIDE +

IVE FREED.





#### UNIT TYPE 2.9 BF

BF 2 BEDROOM AREA: 818 SQ.FT.









#### **UNIT TYPE 2.7**

2 BEDROOM

AREA: 856 SQ.FT.









#### **UNIT TYPE 3.1**

3 BEDROOM

AREA: 953 SQ.FT.









#### **UNIT TYPE 3.1A**

3 BEDROOM

AREA: 1,007 SQ.FT.







#### UNIT TYPE 3.2 BF

3 BEDROOM

AREA: 1,226 SQ.FT.









IVE FREED.

#### **UNIT TYPE PH.3**

PENTHOUSE AREA: 3 BEDROOM 1,961

1,961 SQ.FT.









#### UNIT TYPE PH.1 BF

**PENTHOUSE** 3 BEDROOM AREA:

1,984 SQ.FT.









#### UNIT TYPE PH.2

PENTHOUSE AREA:

3 BEDROOM 2,010 SQ.FT.