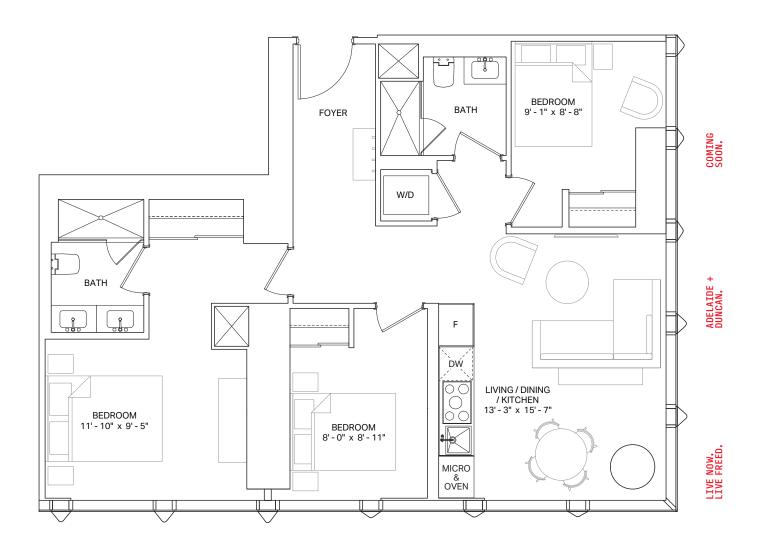

#### **UNIT TYPE 3.1**

3 BEDROOM

AREA: 953 SQ.FT.

#### **UNIT TYPE 3.1A**

3 BEDROOM

AREA: 1,007 SQ.FT.