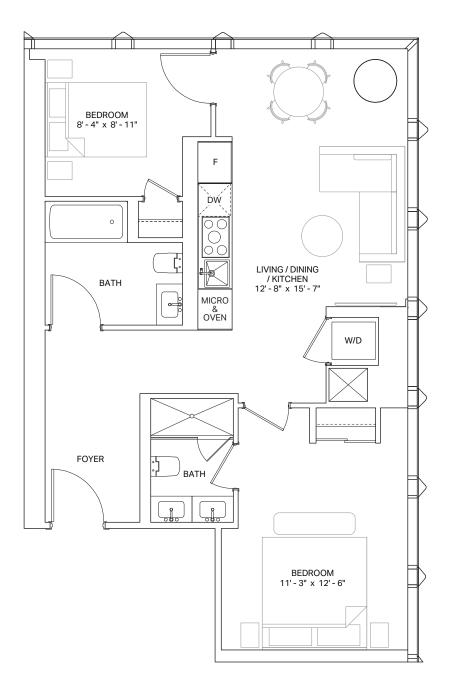

# UNIT TYPE 2.4

2 BEDROOM

AREA: 733 SQ.FT.









ΣÖ

ADELAIDE +

IVE FREED.

**^** 



### UNIT TYPE 2.8

2 BEDROOM

AREA: 744 SQ.FT.









#### UNIT TYPE 2.4 BF

BF 2 BEDROOM

AREA: 758 SQ.FT.









Drawings are not to scale. All areas and stated room dimensions are approximate. Note: Actual usable floor space may vary from the stated floor area. Floor area is measured in accordance with the HCRA directive on floor area calculations. Size and location of windows may vary. The purchaser acknowledges that the actual unit purchased may be a reversed mirror yout of the plan shown, Outdoor area will vary depending on unit location within the building. Illustration is artist's concept. E. & O. E. Please speak with a Sales Representative for details.

COMIN

ADELAIDE +

IVE FREED.





#### UNIT TYPE 2.9 BF

BF 2 BEDROOM AREA: 818 SQ.FT.









#### **UNIT TYPE 2.7**

2 BEDROOM

AREA: 856 SQ.FT.









#### **UNIT TYPE 3.1**

3 BEDROOM

AREA: 953 SQ.FT.









#### **UNIT TYPE 3.1A**

3 BEDROOM

AREA: 1,007 SQ.FT.







#### UNIT TYPE 3.2 BF

3 BEDROOM

AREA: 1,226 SQ.FT.









IVE FREED.

#### **UNIT TYPE PH.3**

PENTHOUSE AREA: 3 BEDROOM 1,961

1,961 SQ.FT.









#### UNIT TYPE PH.1 BF

**PENTHOUSE** 3 BEDROOM AREA:

1,984 SQ.FT.









#### UNIT TYPE PH.2

PENTHOUSE AREA:

3 BEDROOM 2,010 SQ.FT.