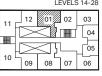

#### **UNIT TYPE S.1D**

**STUDIO** 

AREA: 453 SQ.FT.

12

LEVELS 27-28 01 02

03

04