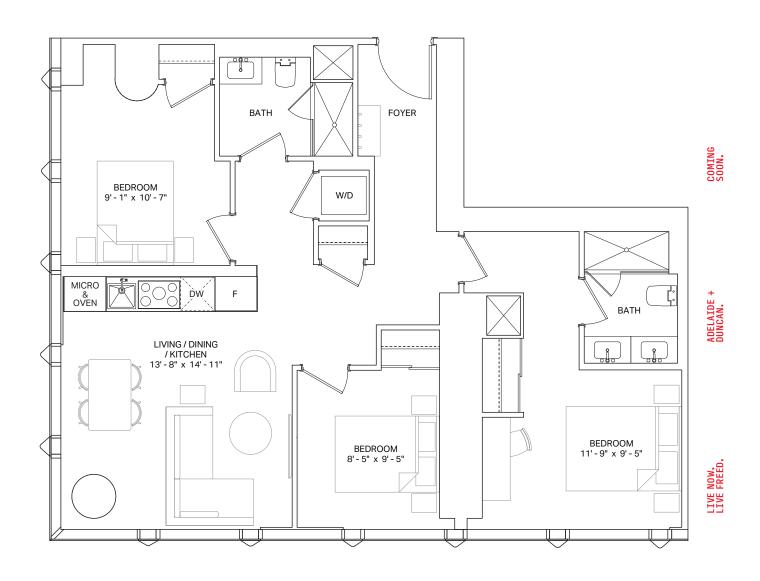

#### **UNIT TYPE 3.1**

3 BEDROOM

AREA: 953 SQ.FT.

#### **UNIT TYPE 3.1A**

3 BEDROOM

AREA: 1,007 SQ.FT.