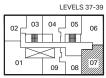

#### **UNIT TYPE S.1D**

**STUDIO** 

AREA: 453 SQ.FT.

12

LEVELS 27-28 01 02

03

04