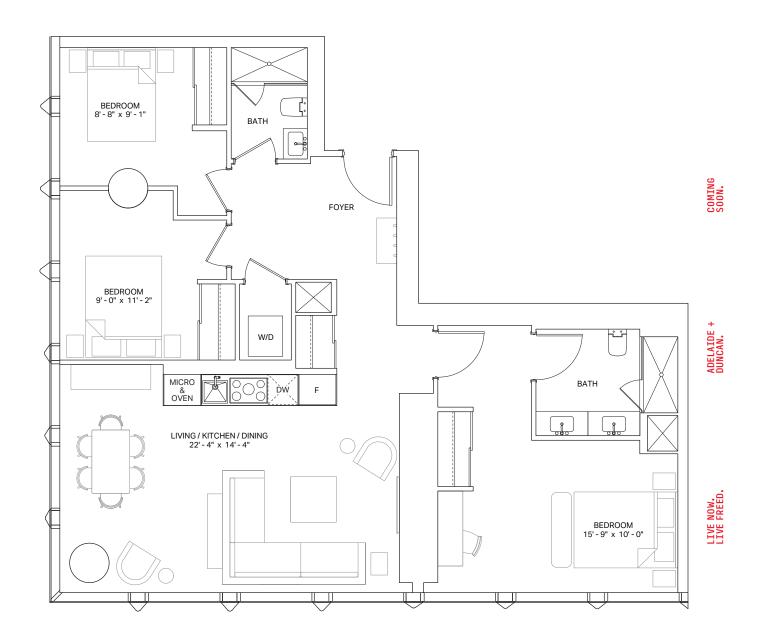

s and stated room dimensions are approximate. Note: Actual usable floor space may vary from the stated floor area. Floor area is measured in accordance with the HCRA directive on floor area calculations. Size and location of windows may vary. The purchaser acknowledges that the actual unit purchased may be a reversed mirror yout of the plan shown, Outdoor area will vary depending on unit location within the building. Illustration is artist's concept. E. & O. E. Please speak with a Sales Representative for details.

COMIN

ADELAIDE +

IVE FREED.





#### UNIT TYPE 2.9 BF

BF 2 BEDROOM AREA: 818 SQ.FT.









#### **UNIT TYPE 2.7**

2 BEDROOM

AREA: 856 SQ.FT.









#### **UNIT TYPE 3.1**

3 BEDROOM

AREA: 953 SQ.FT.









#### **UNIT TYPE 3.1A**

3 BEDROOM

AREA: 1,007 SQ.FT.







#### UNIT TYPE 3.2 BF

3 BEDROOM

AREA: 1,226 SQ.FT.









IVE FREED.

#### **UNIT TYPE PH.3**

PENTHOUSE AREA: 3 BEDROOM 1,961

1,961 SQ.FT.









#### UNIT TYPE PH.1 BF

**PENTHOUSE** 3 BEDROOM AREA:

1,984 SQ.FT.









#### UNIT TYPE PH.2

PENTHOUSE AREA:

3 BEDROOM 2,010 SQ.FT.