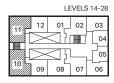

#### **UNIT TYPE S.1D**

**STUDIO** 

AREA: 453 SQ.FT.

12

LEVELS 27-28 01 02

03

04