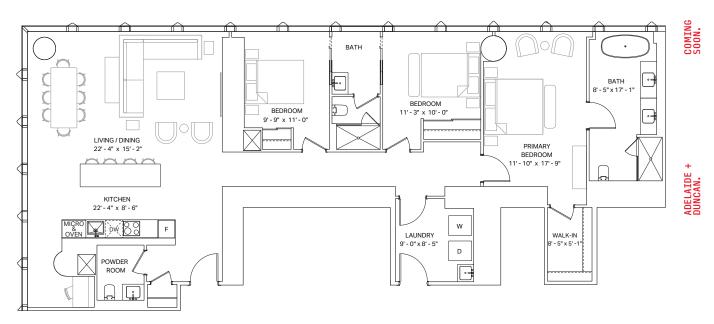

#### **UNIT TYPE 3.1**

3 BEDROOM

AREA: 953 SQ.FT.

#### **UNIT TYPE 3.1A**

3 BEDROOM

AREA: 1,007 SQ.FT.