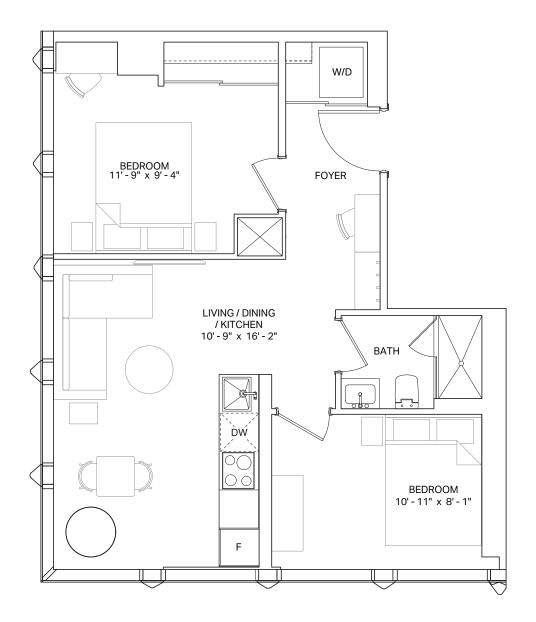

. E. & O. E. Please speak with a Sales Representative for details.





### **UNIT TYPE S.6**

STUDIO

AREA: 443 SQ.FT.









#### **UNIT TYPE S.1D**

**STUDIO** 

AREA: 453 SQ.FT.









12

LEVELS 27-28 01 02

03

04





### IVE NOW.

### UNIT TYPE S.1 BF

BF STUDIO

AREA: 463 SQ.FT.













### **UNIT TYPE S.1A**

STUDIO

AREA: 465 SQ.FT.









VE FREED.

### UNIT TYPE 1.1C

1 BEDROOM

AREA: 558 SQ.FT.









#### UNIT TYPE 1.1 BF

BF 1 BEDROOM ARE

AREA: 558 SQ.FT.









ADELAIDE +

IVE FREED.

**^** 

#### UNIT TYPE 1.1

1 BEDROOM

AREA: 564 SQ.FT.













#### COMING SOON.

# ADELAIDE +

## VE FREED.

**^** 

#### UNIT TYPE 2.1

2 BEDROOM

AREA: 595 SQ.FT.











#### COMING SOON.

# DUNCAN.

VE FREED.

### UNIT TYPE 2.1A

2 BEDROOM

AREA: 595 SQ.FT.







+

VE FREED.

**^** 

#### UNIT TYPE 2.1B

2 BEDROOM

AREA: 609 SQ.FT.







### **UNIT TYPE 2.8A**

2 BEDROOM

AREA: 721 SQ.FT.



Drawings are not to scale. All areas and stated room dimensions are approximate. Note: Actual usable floor space may vary from the stated floor area. Floor area is measured in accordance with the HCRA directive on floor area calculations. Size and location of windows may vary. The purchaser acknowledges that the actual unit purchased may be a reversed mirror yout of the plan shown, Outdoor area will vary depending on unit location within the building. Illustration is artist's concept. E. & O. E. Please speak with a Sales Representative for details.





#### UNIT TYPE 2.4

2 BEDROOM

AREA: 733 SQ.FT.









ΣÖ

ADELAIDE +

IVE FREED.

**^** 



### UNIT T