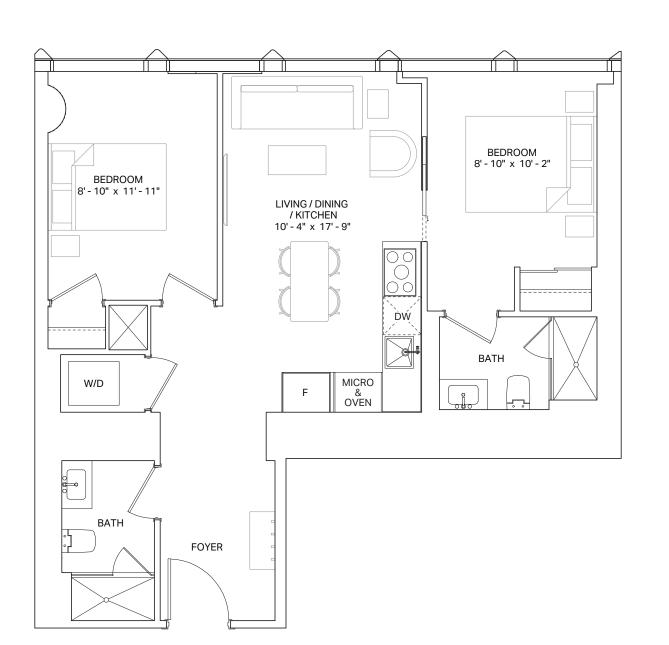

### UNIT TYPE 1.1C

1 BEDROOM

AREA: 558 SQ.FT.

#### UNIT TYPE 1.1 BF

BF 1 BEDROOM ARE

AREA: 558 SQ.FT.

ADELAIDE +

IVE FREED.

**^** 

#### UNIT TYPE 1.1

1 BEDROOM

AREA: 564 SQ.FT.