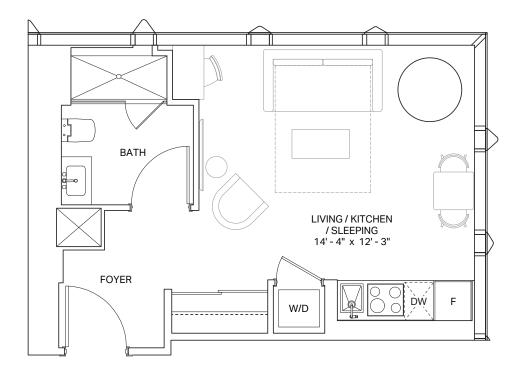

ADELAIDE + DIINGAN,

IVE FREED.

### **UNIT TYPE S.8**

STUDIO

AREA: 275 SQ.FT.









ADELAIDE +

IVE FREED.

### **UNIT TYPE S.8A**

**STUDIO** 

AREA: 275 SQ.FT.









### **UNIT TYPE S.5**

STUDIO

AREA: 383 SQ.FT.









ADELAIDE +

IVE FREED.

### **UNIT TYPE S.7**

**STUDIO** 

AREA: 385 SQ.FT.









ADELAIDE +

IVE FREED.

#### UNIT TYPE S.7 BF

BF STUDIO

AREA: 391 SQ.FT.









ADELAIDE +

VE FREED.

**^** 

### **UNIT TYPE S.2A**

**STUDIO** 

AREA: 399 SQ.FT.







Drawings are not to scale. All areas and stated room dimensions are approximate. Note: Actual usable floor space may vary from the stated floor area. Floor area is measured in accordance with the HCRA directive on floor area calculations. Size and location of windows may vary. The purchaser acknowledges that the actual unit purchased may be a reversed mirror yout of the plan shown, Outdoor area will vary depending on unit location within the building. Illustration is artist's concept. E. & O. E. Please speak with a Sales Representative for details.





ADELAIDE +

IVE FREED.

**(**1)

#### **UNIT TYPE S.2**

**STU