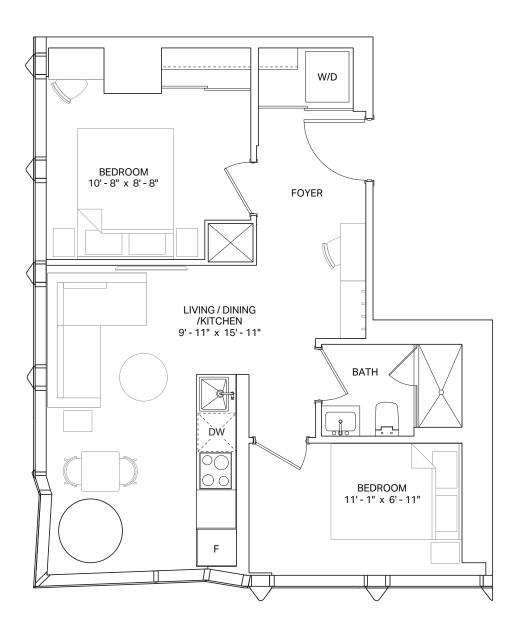

### UNIT TYPE 1.1C

1 BEDROOM

AREA: 558 SQ.FT.

#### UNIT TYPE 1.1 BF

BF 1 BEDROOM ARE

AREA: 558 SQ.FT.

ADELAIDE +

IVE FREED.

**^** 

#### UNIT TYPE 1.1

1 BEDROOM

AREA: 564 SQ.FT.