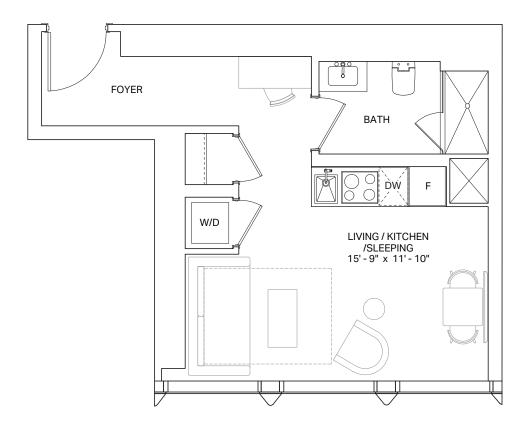

ADELAIDE + DIINGAN,

IVE FREED.

### **UNIT TYPE S.8**

STUDIO

AREA: 275 SQ.FT.









ADELAIDE +

IVE FREED.

### **UNIT TYPE S.8A**

**STUDIO** 

AREA: 275 SQ.FT.









### **UNIT TYPE S.5**

STUDIO

AREA: 383 SQ.FT.









ADELAIDE +

IVE FREED.

### **UNIT TYPE S.7**

**STUDIO** 

AREA: 385 SQ.FT.









ADELAIDE +

IVE FREED.

#### UNIT TYPE S.7 BF

BF STUDIO

AREA: 391 SQ.FT.









ADELAIDE +

VE FREED.

**^** 

### **UNIT TYPE S.2A**

**STUDIO** 

AREA: 399 SQ.FT.







Drawings are not to scale. All areas and stated room dimensions are approximate. Note: Actual usable floor space may vary from the stated floor area. Floor area is measured in accordance with the HCRA directive on floor area calculations. Size and location of windows may vary. The purchaser acknowledges that the actual unit purchased may be a reversed mirror yout of the plan shown, Outdoor area will vary depending on unit location within the building. Illustration is artist's concept. E. & O. E. Please speak with a Sales Representative for details.





ADELAIDE +

IVE FREED.

**(**1)

#### **UNIT TYPE S.2**

**STUDIO** 

AREA: 408 SQ.FT.









Drawings are not to scale. All areas and stated ro