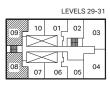

or area will vary depending on unit location within the building. Illustration is artist's concept. E. & O. E. Please speak with a Sales Representative for details.





### **UNIT TYPE S.6**

STUDIO

AREA: 443 SQ.FT.









#### **UNIT TYPE S.1D**

**STUDIO** 

AREA: 453 SQ.FT.









12

LEVELS 27-28 01 02

03

04





### IVE NOW.

### UNIT TYPE S.1 BF

BF STUDIO

AREA: 463 SQ.FT.













### **UNIT TYPE S.1A**

STUDIO

AREA: 465 SQ.FT.









VE FREED.

### UNIT TYPE 1.1C

1 BEDROOM

AREA: 558 SQ.FT.









#### UNIT TYPE 1.1 BF

BF 1 BEDROOM ARE

AREA: 558 SQ.FT.









ADELAIDE +

IVE FREED.

**^** 

#### UNIT TYPE 1.1

1 BEDROOM

AREA: 564 SQ.FT.













#### COMING SOON.

# ADELAIDE +

## VE FREED.

**^** 

#### UNIT TYPE 2.1

2 BEDROOM

AREA: 595 SQ.FT.











#### COMING SOON.

# DUNCAN.

VE FREED.

### UNIT TYPE 2.1A

2 BEDROOM

AREA: 595 SQ.FT.







+

VE FREED.

**^** 

#### UNIT TYPE 2.1B

2 BEDROOM

AREA: 609 SQ.FT.







### **UNIT TYPE 2.8A**

2 BEDROOM

AREA: 721 SQ.FT.



Drawings are not to scale. All areas and stated room dimensions are approximate. Note: Actual usable floor space may vary from the stated floor area. Floor area is measured in accordance with the HCRA directive on floor area calculations. Size and location of windows may vary. The purchaser acknowledges that the actual unit purchased may be a reversed mirror yout of the plan shown, Outdoor area will vary depending on unit location within the building. Illustration is artist's concept. E. & O. E. Please speak with a Sales Representative for details.





#### UN