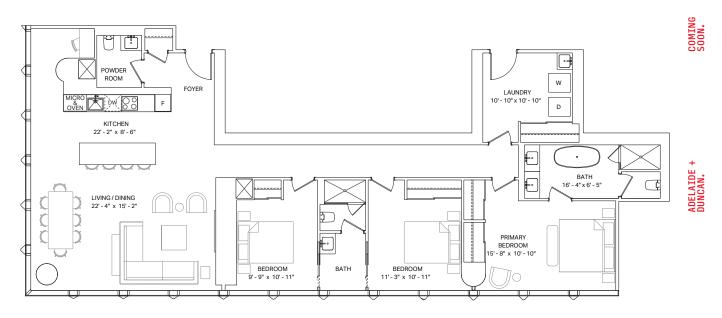

#### **UNIT TYPE 3.1**

3 BEDROOM

AREA: 953 SQ.FT.

#### **UNIT TYPE 3.1A**

3 BEDROOM

AREA: 1,007 SQ.FT.