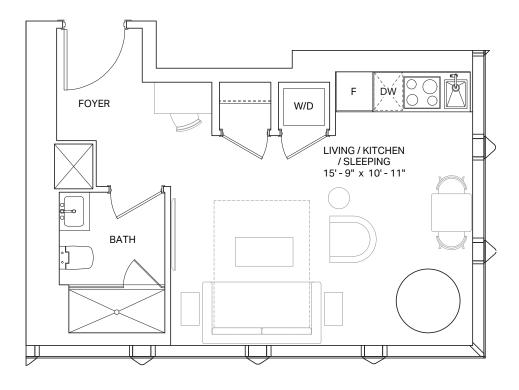

### **UNIT TYPE S.2A**

**STUDIO** 

AREA: 399 SQ.FT.

Drawings are not to scale. All areas and stated room dimensions are approximate. Note: Actual usable floor space may vary from the stated floor area. Floor area is measured in accordance with the HCRA directive on floor area calculations. Size and location of windows may vary. The purchaser acknowledges that the actual unit purchased may be a reversed mirror yout of the plan shown, Outdoor area will vary depending on unit location within the building. Illustration is artist's concept. E. & O. E. Please speak with a Sales Representative for details.