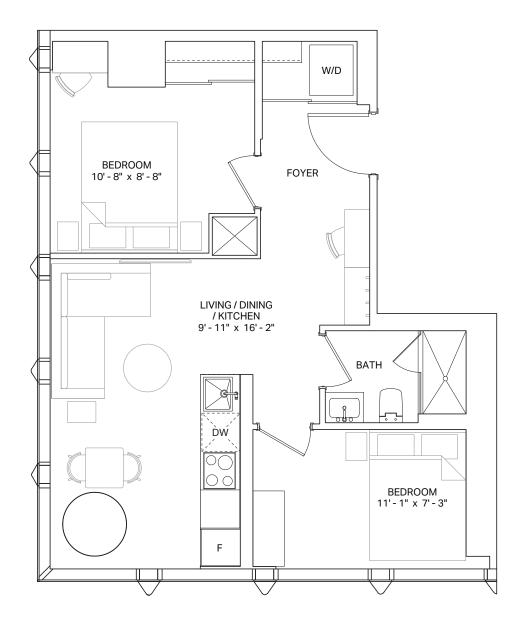

The purchaser acknowledges that the actual unit purchased may be a reversed mirror yout of the plan shown, Outdoor area will vary depending on unit location within the building. Illustration is artist's concept. E. & O. E. Please speak with a Sales Representative for details.





### **UNIT TYPE S.6**

STUDIO

AREA: 443 SQ.FT.









#### **UNIT TYPE S.1D**

**STUDIO** 

AREA: 453 SQ.FT.









12

LEVELS 27-28 01 02

03

04





### IVE NOW.

### UNIT TYPE S.1 BF

BF STUDIO

AREA: 463 SQ.FT.













### **UNIT TYPE S.1A**

STUDIO

AREA: 465 SQ.FT.









VE FREED.

### UNIT TYPE 1.1C

1 BEDROOM

AREA: 558 SQ.FT.









#### UNIT TYPE 1.1 BF

BF 1 BEDROOM ARE

AREA: 558 SQ.FT.









ADELAIDE +

IVE FREED.

**^** 

#### UNIT TYPE 1.1

1 BEDROOM

AREA: 564 SQ.FT.













#### COMING SOON.

# ADELAIDE +

## VE FREED.

**^** 

#### UNIT TYPE 2.1

2 BEDROOM

AREA: 595 SQ.FT.











#### COMING SOON.

# DUNCAN.

VE FREED.

### UNIT TYPE 2.1A

2 BEDROOM

AREA: 595 SQ.FT.







+

VE FREED.

**^** 

#### UNIT TYPE 2.1B

2 BEDROOM

AREA: 609 SQ.FT.







### **UNIT TYPE 2.8A**

2 BEDROOM

AREA: 721 SQ.FT.



Drawings are not to scale. All areas and stated room dimensions are approximate. Note: Actual usable floor space may vary from the stated floor area. Floor area is measured in accordance with the HCRA directive on floor area calculations. Size and location of windows may vary. The purchaser acknowledges that the actual unit purchased may be a reversed mirror yout of the plan shown, Outdoor area will vary depending on unit location within the building.