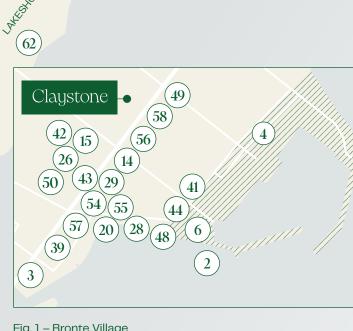

(68)

(65)

(51)

(47)

Fig. 2

(64)

Fig. 1 – Bronte Village

Fig. 2 - Downtown Oakville

CLAYSTONE – NEARBY AMENITIES 09