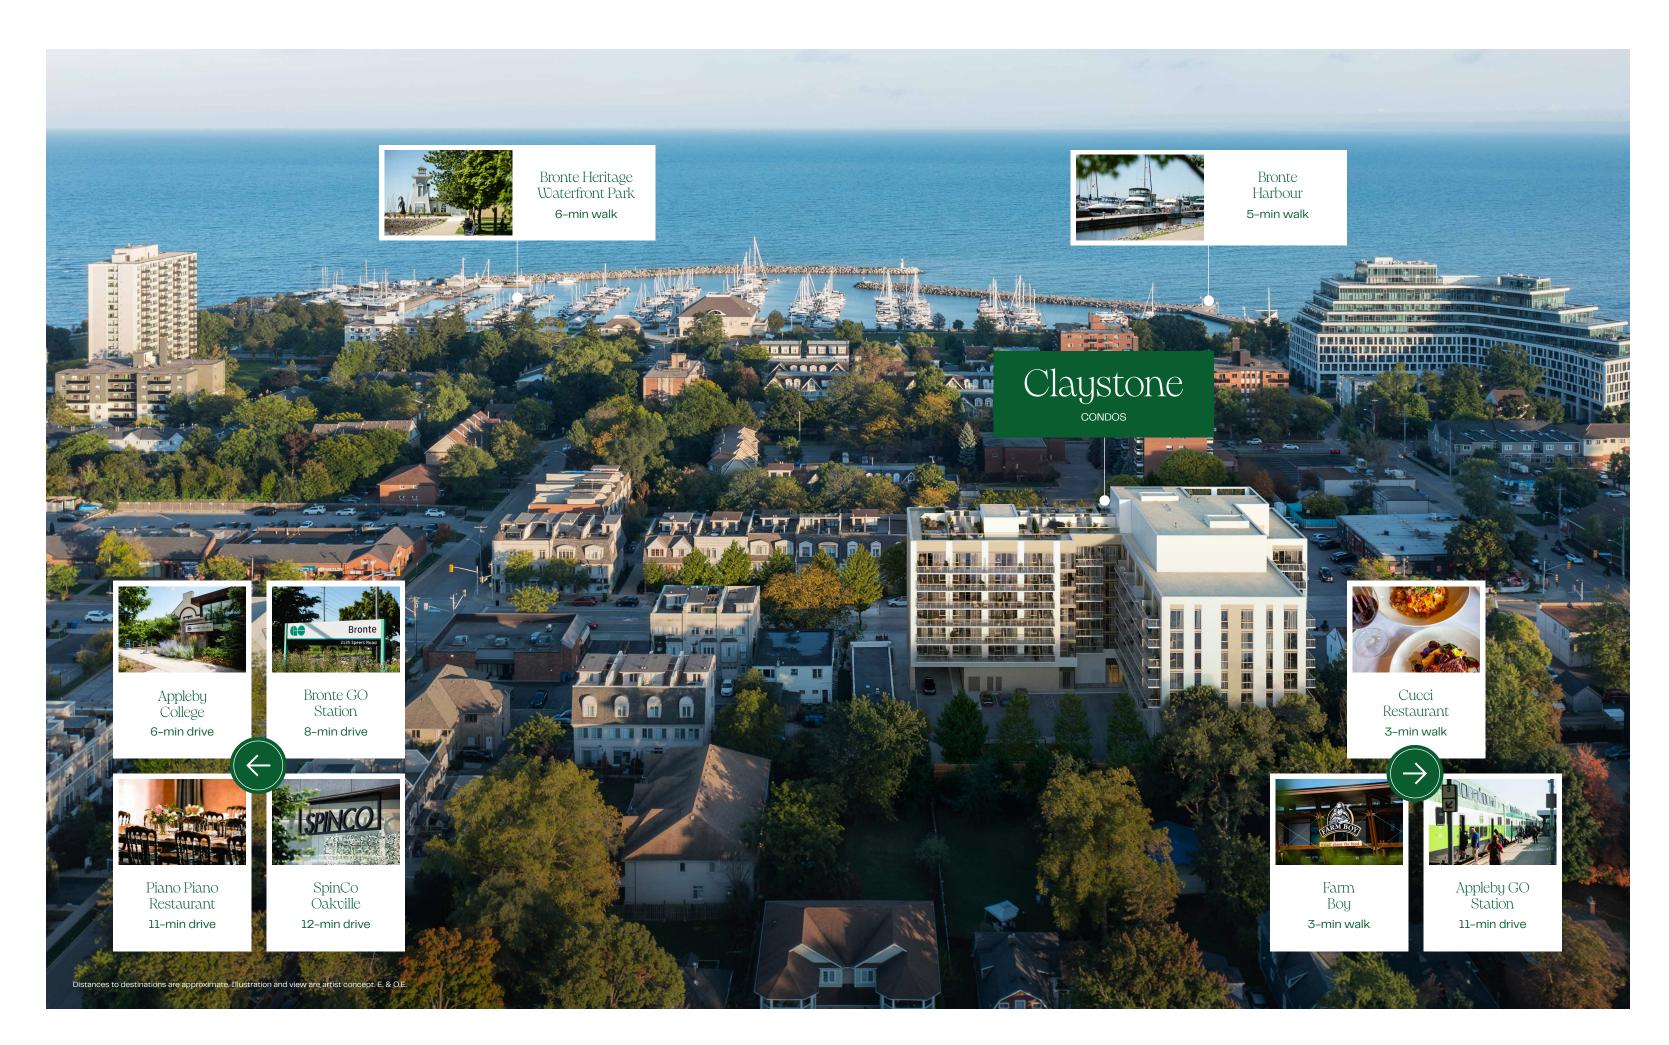

## Convenience by the lake.

#### Parks & Recreation

- 1. Bronte Creek Provincial Park
- Bronte Harbour Yacht Club
- 4. Bronte Heritage Waterfront Park
- Coronation Park
- Fisherman's Wharf

- 9. Trafalgar Park
- 10. Trafalgar Park Community Centre
- 11. Westwood Park

#### Shopping

- 12. Anthropologie
- 13. COBS Bread
- 14. Denninger's Oakville
- 15. Farm Boy
- 16. Food Basics
- 18. James Perse
- 19. Kit & Ace
- 20. Lana's Boutique
- 21. LCBO
- 22. The Beer Store
- 23. Longo's
- 24. Lululemon
- 25. Metro
- 26. Rexall
- 27. Shoppers Drug Mart
- 28. Simply Green Baby
- 29. Very's Flowers

#### Health & Wellness

- 30. 9Round Kickboxing
- 31. BlowDry Bar
- 32. Club Pilates
- 33. Goji Yoga
- 34. Goodlife Fitness 35. Leela Eco Spa
- 36. Nova Health Club
- 37. Rosewater Spa of Oakville
- 38. SpinCo Oakville

#### Dining

- 39. AU79 Coffee
- 40. Buca Di Bacco
- 41. Chestnut's Cafe
- 42. Cucci Restaurant
- 43. El Spero
- 44. Marine Tavern
- 45. Pasquale's Trattoria 46. Piano Piano
- 47. Pilot Coffee Roasters
- 48. Plank Restobar
- 49. Por Vida Mezcal & Mexican
- 50. Pur & Simple
- 51. Sotto Sotto
- 52. Spencer's at the Waterfront
- 53. Starbucks
- 54. Sweet Bakery Oakville 55. Taste of Columbia
- 56. The Firehall Restaurant
- 57. The Flavour Fox Ice Cream
- 58. The Wine Bar 59. Tribeca Coffee

#### Entertainment

- 60. Deerfield Golf Club
- 61. Oakville Centre for the Performing Arts

#### Education

- 62. Appleby College
- 63. Chisholm Academy
- 64. Clanmore Montessori
- 65. MacLachlan College
- 66. Oakville Christian School 67. Rotherglen School
- 68. St. Mildred's-Lightbourn School
- 69. Walden International School