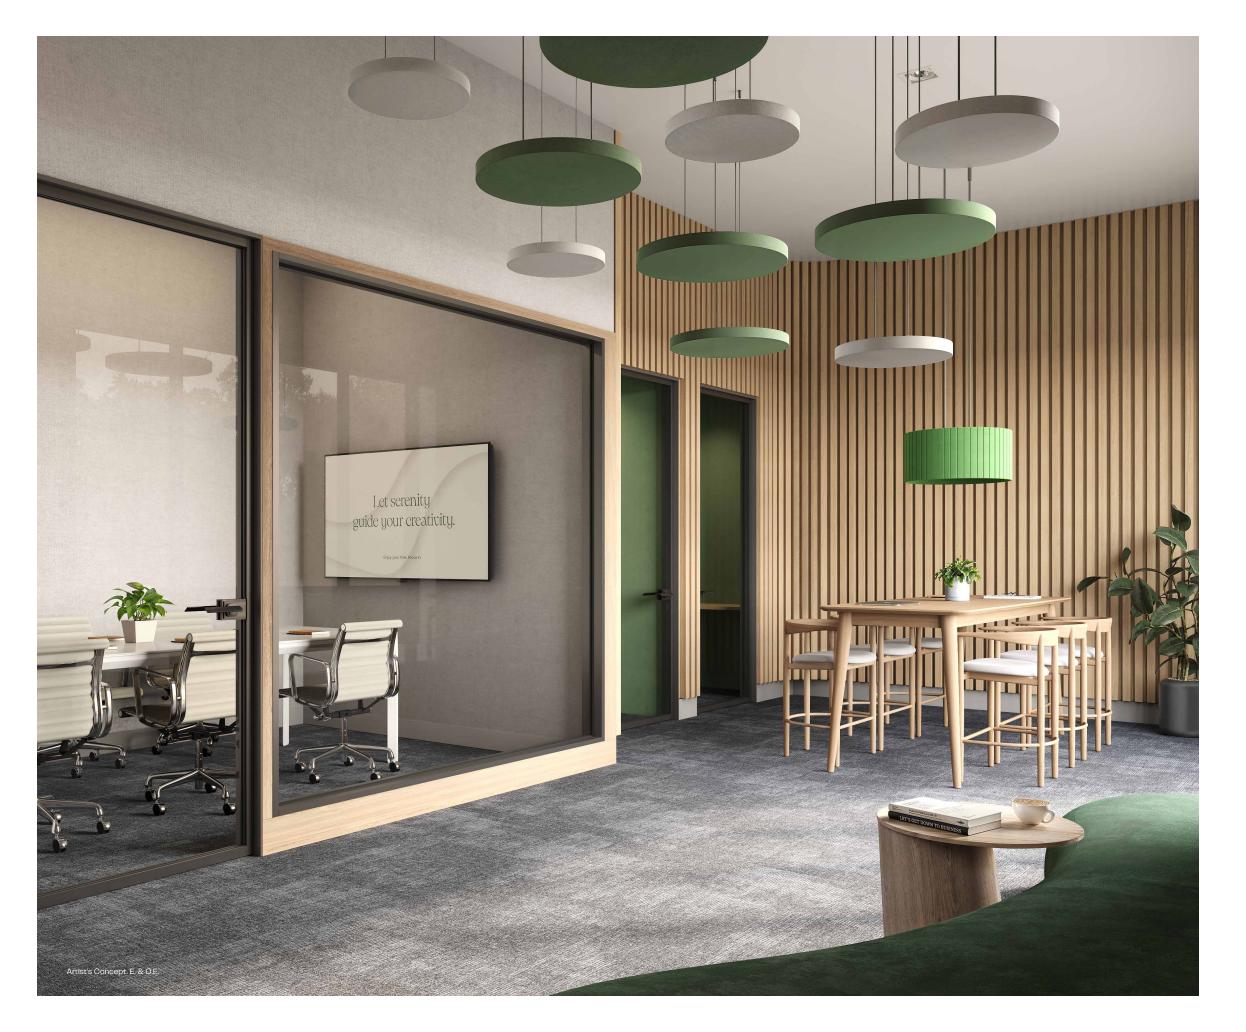

## Creativity by the lake.

#### THE HARBOUR CO-WORKING LOUNGE

Let the calming ambience of the neighbourhood and nearby lake guide your creativity in The Harbour Co-working Lounge. This space has been thoughtfully designed with flexible seating arranged in open and private work areas, making it the perfect spot to focus, or meet up and brainstorm with others. With an abundance of natural light pouring in, you'll find inspiration in a setting designed for you to work your way.

CLAYSTONE - THE HARBOUR CO-WORKING LOUNGE