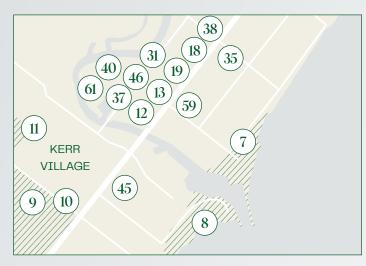

(68)

(65)

(51)

(47)

Fig. 2

(64)

Fig. 1 – Bronte Village

Fig. 2 - Downtown Oakville

CLAYSTONE – NEARBY AMENITIES 09