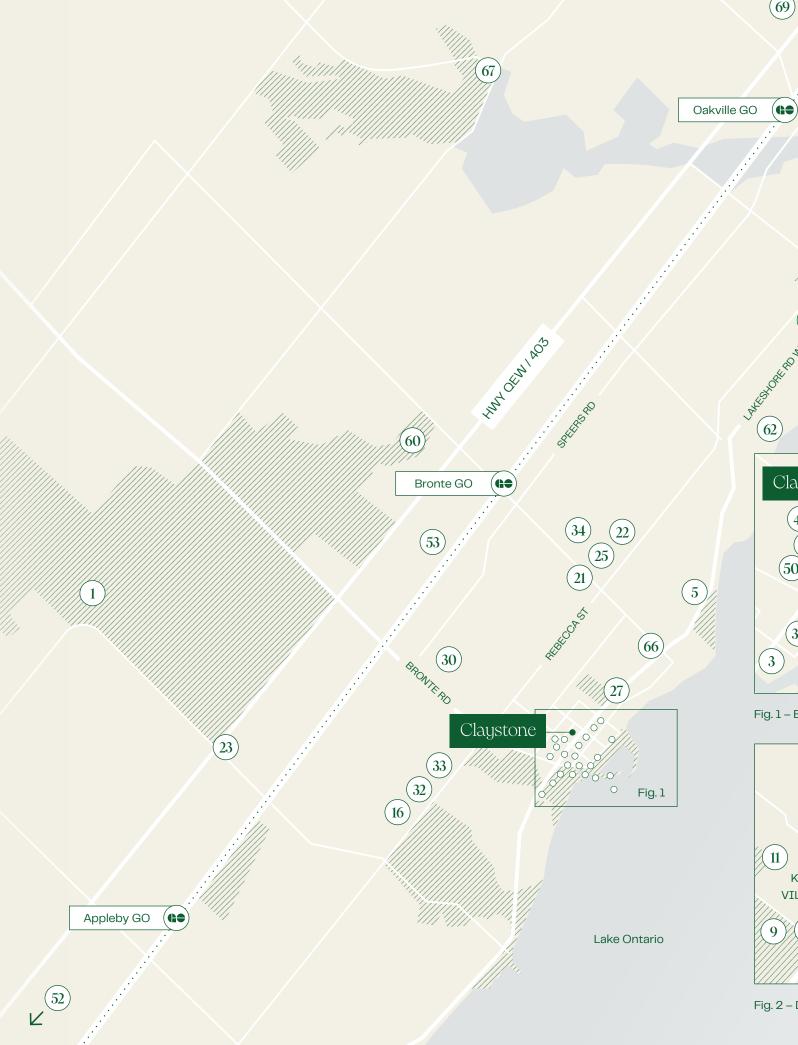

## Convenience by the lake.

#### Parks & Recreation

- 1. Bronte Creek Provincial Park
- Bronte Harbour Yacht Club
- 4. Bronte Heritage Waterfront Park
- Coronation Park
- Fisherman's Wharf

- 9. Trafalgar Park
- 10. Trafalgar Park Community Centre
- 11. Westwood Park

#### Shopping

- 12. Anthropologie
- 13. COBS Bread
- 14. Denninger's Oakville
- 15. Farm Boy
- 16. Food Basics
- 18. James Perse
- 19. Kit & Ace
- 20. Lana's Boutique
- 21. LCBO
- 22. The Beer Store
- 23. Longo's
- 24. Lululemon
- 25. Metro
- 26. Rexall
- 27. Shoppers Drug Mart
- 28. Simply Green Baby
- 29. Very's Flowers

#### Health & Wellness

- 30. 9Round Kickboxing
- 31. BlowDry Bar
- 32. Club Pilates
- 33. Goji Yoga
- 34. Goodlife Fitness 35. Leela Eco Spa
- 36. Nova Health Club
- 37. Rosewater Spa of Oakville
- 38. SpinCo Oakville

#### Dining

- 39. AU79 Coffee
- 40. Buca Di Bacco
- 41. Chestnut's Cafe
- 42. Cucci Restaurant
- 43. El Spero
- 44. Marine Tavern
- 45. Pasquale's Trattoria 46. Piano Piano
- 47. Pilot Coffee Roasters
- 48. Plank Restobar
- 49. Por Vida Mezcal & Mexican
- 50. Pur & Simple
- 51. Sotto Sotto
- 52. Spencer's at the Waterfront
- 53. Starbucks
- 54. Sweet Bakery Oakville 55. Taste of Columbia
- 56. The Firehall Restaurant
- 57. The Flavour Fox Ice Cream
- 58. The Wine Bar 59. Tribeca Coffee

#### Entertainment

- 60. Deerfield Golf Club
- 61. Oakville Centre for the Performing Arts

#### Education

- 62. Appleby College
- 63. Chisholm Academy
- 64. Clanmore Montessori
- 65. MacLachlan College
- 66. Oakville Christian School 67. Rotherglen School
- 68. St. Mildred's-Lightbourn School
- 69. Walden International School