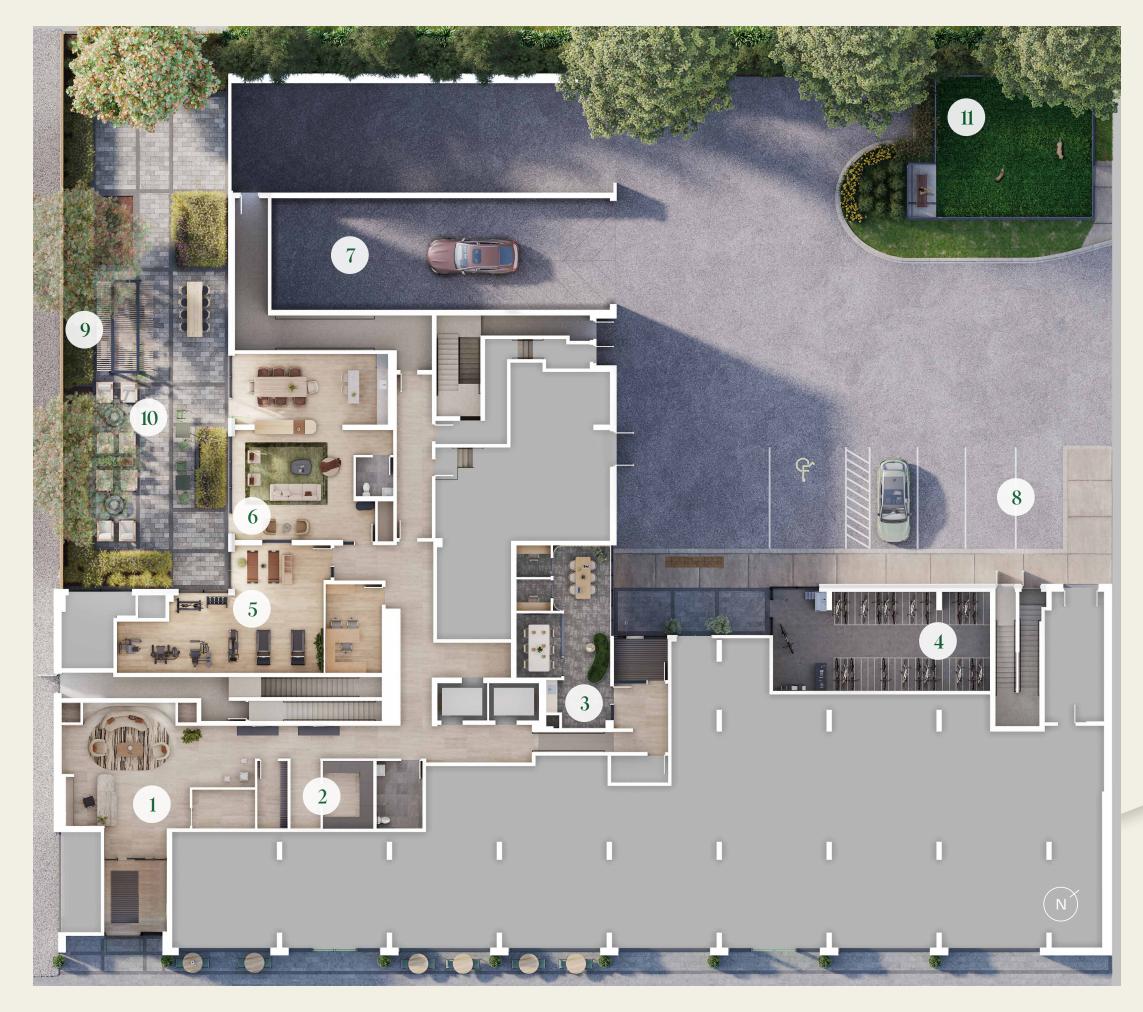

### Amenity plan

- 1. Lobby Entrance
- 2. Parcel Storage
- 3. The Harbour Co-working Lounge
- 4. Bike Storage/Repair and Pet Wash
- 5. The Shore Fitness Studio
- 6. The Cove Event Lounge
- 7. Underground Parking Access
- 8. Dedicated Car Share Parking
- 9. BBQ Area
- 10. Gas Fire Pits
- 11. Outdoor Pet Area