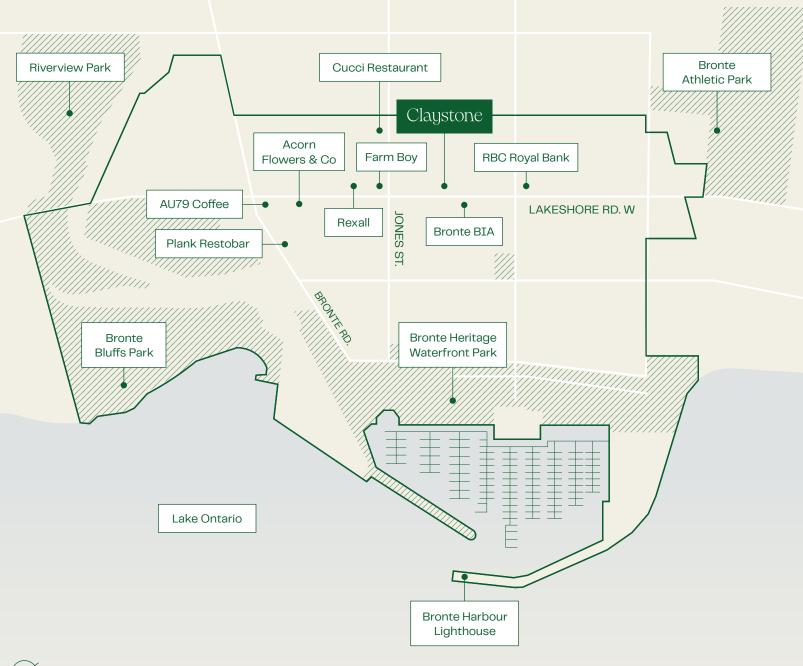

## Convenience by the lake.

#### Parks & Recreation

- 1. Bronte Creek Provincial Park
- Bronte Harbour Yacht Club
- 4. Bronte Heritage Waterfront Park
- Coronation Park
- Fisherman's Wharf

- 9. Trafalgar Park
- 10. Trafalgar Park Community Centre
- 11. Westwood Park

#### Shopping

- 12. Anthropologie
- 13. COBS Bread
- 14. Denninger's Oakville
- 15. Farm Boy
- 16. Food Basics
- 18. James Perse
- 19. Kit & Ace
- 20. Lana's Boutique
- 21. LCBO
- 22. The Beer Store
- 23. Longo's
- 24. Lululemon
- 25. Metro
- 26. Rexall
- 27. Shoppers Drug Mart
- 28. Simply Green Baby
- 29. Very's Flowers

#### Health & Wellness

- 30. 9Round Kickboxing
- 31. BlowDry Bar
- 32. Club Pilates
- 33. Goji Yoga
- 34. Goodlife Fitness 35. Leela Eco Spa
- 36. Nova Health Club
- 37. Rosewater Spa of Oakville
- 38. SpinCo Oakville

#### Dining

- 39. AU79 Coffee
- 40. Buca Di Bacco
- 41. Chestnut's Cafe
- 42. Cucci Restaurant
- 43. El Spero
- 44. Marine Tavern
- 45. Pasquale's Trattoria 46. Piano Piano
- 47. Pilot Coffee Roasters
- 48. Plank Restobar
- 49. Por Vida Mezcal & Mexican
- 50. Pur & Simple
- 51. Sotto Sotto
- 52. Spencer's at the Waterfront
- 53. Starbucks
- 54. Sweet Bakery Oakville 55. Taste of Columbia
- 56. The Firehall Restaurant
- 57. The Flavour Fox Ice Cream
- 58. The Wine Bar 59. Tribeca Coffee

#### Entertainment

- 60. Deerfield Golf Club
- 61. Oakville Centre for the Performing Arts

#### Education

- 62. Appleby College
- 63. Chisholm Academy
- 64. Clanmore Montessori
- 65. MacLachlan College
- 66. Oakville Christian School 67. Rotherglen School
- 68. St. Mildred's-Lightbourn School
- 69. Walden International School